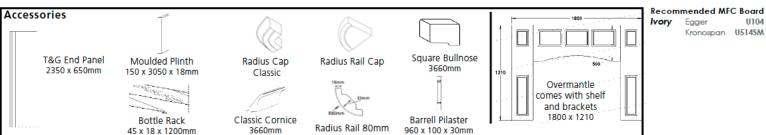

### Gresham Vinyl Wrapped Kitchen Door Stile Size:100mm lvory

| Description                          | Description                                          |
|--------------------------------------|------------------------------------------------------|
| Drawer 110 x 595mm                   | Door 895 x 295mm                                     |
| Drawer 140 x 295mm                   | Door 895 x 395mm                                     |
| Drawer 140 x 395mm                   | Door 895 x 445mm                                     |
| Drawer 140 x 445mm                   | Door 895 x 495mm                                     |
| Drawer 140 x 495mm                   | Door 895 x 595mm                                     |
| Drawer 140 x 595mm                   | Door 1060 x 595mm                                    |
| Drawer 140 x 795mm                   | Door 1245 x 295mm                                    |
| Drawer 140 x 895mm                   | Door 1245 x 255mm                                    |
| Drawer 140 x 995mm                   | Door 1245 x 495mm                                    |
| Drawer 175 x 395mm                   | Door 1245 x 595mm                                    |
| Drawer 175 x 445mm                   | Frame Door 715 x 395mm                               |
| Drawer 175 x 495mm                   | Frame Door 715 x 495mm                               |
| Drawer 175 x 595mm                   | Frame Door 1060 x 495mm                              |
| Drawer/Door 283 x 495mm              | ACCESSORIES                                          |
| Drawer/Door 283 x 595mm              | 715 x 295 x 295 Curved Door                          |
| Drawer/Door 283 x 795mm              | Curved Cornice                                       |
| Drawer/Door 283 x 95mm               | Curved Square Bullnose                               |
| Drawer/Door 283 x 995mm              | Curved Square Buillose                               |
| Drawer/Door 355 x 495mm              | Canopy 1000/800 x 450mm                              |
| Drawer/Door 355 x 595mm              | Canopy 600 x 400 mm                                  |
| Drawer/Door 355 x 795mm              | Pilaster 870 x18 x 100mm                             |
| Drawer/Door 355 x 955mm              | Barrell Pilaster 870 x 30 x 100mm                    |
| Drawer/Door 355 x 995mm              | Bottle Rack 58 X 1200mm                              |
| Door 450 x 595mm                     |                                                      |
|                                      | Edging Tape 22mm x 100m                              |
| Door 495 x 595mm<br>Door 570 x 295mm | Cornice 3050mm<br>Square Bullnose 50 x 30mm x 3050mm |
| Door 570 x 395mm                     | Plain Panel 2350 x 650                               |
| Door 570 x 445mm                     | Radius Rail 3050 x 80 x 80mm                         |
| Door 570 x 445mm                     |                                                      |
| Door 570 x 595mm                     | Radius Cap Classic                                   |
| Door 715 x 147mm                     | Radius Cap Square Bullnose<br>T&G Panel 2350 x 650mm |
| Door 715 x 245mm                     | Overmantle Arch Fascia 1800 x 360 x 18               |
| Door 715 x 245mm                     | Overmantle Shelf 1780 x 180mm                        |
| Door 715 x 345mm                     |                                                      |
|                                      | Overmantle Shelf Support Brackets                    |
| Door 715 x 395mm                     | Plinth 3050 x 150mm                                  |
| Door 715 x 445mm                     |                                                      |
| Door 715 x 495mm                     |                                                      |
| Door 715 x 545mm                     |                                                      |
| Door 715 x 595mm                     |                                                      |
|                                      |                                                      |
|                                      |                                                      |
|                                      |                                                      |
|                                      |                                                      |
|                                      |                                                      |
|                                      |                                                      |
|                                      |                                                      |
|                                      |                                                      |
|                                      |                                                      |

 Recommended MFC Board

 Dove Grey
 Egger
 0708

 KronospanU112
 White
 Egger
 W1000

 All doors & parels are
 18mm

Accessories

Square Bullnose

3660mm

Radius Rail 80mm

Radius Cap

Classic

Radius Rail Cap

Bottle Rack 45 x 18 x 1200mm Barrell Pilaster 960 x 100 x 30mm

6

Door 715 x 297mm

Door 715 x 347mm

Description Drawer 110 x 597mm