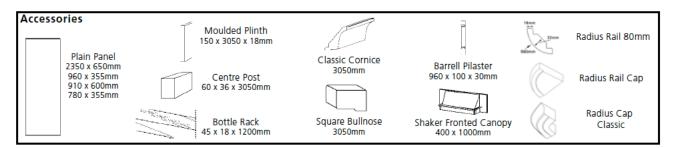

### Gresham Vinyl Wrapped Kitchen Door Stile Size:100mm lvory

| Description                          | Description                                          |
|--------------------------------------|------------------------------------------------------|
| Drawer 110 x 595mm                   | Door 895 x 295mm                                     |
| Drawer 140 x 295mm                   | Door 895 x 395mm                                     |
| Drawer 140 x 395mm                   | Door 895 x 445mm                                     |
| Drawer 140 x 445mm                   | Door 895 x 495mm                                     |
| Drawer 140 x 495mm                   | Door 895 x 595mm                                     |
| Drawer 140 x 595mm                   | Door 1060 x 595mm                                    |
| Drawer 140 x 795mm                   | Door 1245 x 295mm                                    |
| Drawer 140 x 895mm                   | Door 1245 x 255mm                                    |
| Drawer 140 x 995mm                   | Door 1245 x 495mm                                    |
| Drawer 175 x 395mm                   | Door 1245 x 595mm                                    |
| Drawer 175 x 445mm                   | Frame Door 715 x 395mm                               |
| Drawer 175 x 495mm                   | Frame Door 715 x 495mm                               |
| Drawer 175 x 595mm                   | Frame Door 1060 x 495mm                              |
| Drawer/Door 283 x 495mm              | ACCESSORIES                                          |
| Drawer/Door 283 x 595mm              | 715 x 295 x 295 Curved Door                          |
| Drawer/Door 283 x 795mm              | Curved Cornice                                       |
| Drawer/Door 283 x 95mm               | Curved Square Bullnose                               |
| Drawer/Door 283 x 995mm              | Curved Square Buillose                               |
| Drawer/Door 355 x 495mm              | Canopy 1000/800 x 450mm                              |
| Drawer/Door 355 x 595mm              | Canopy 600 x 400 mm                                  |
| Drawer/Door 355 x 795mm              | Pilaster 870 x18 x 100mm                             |
| Drawer/Door 355 x 955mm              | Barrell Pilaster 870 x 30 x 100mm                    |
| Drawer/Door 355 x 995mm              | Bottle Rack 58 X 1200mm                              |
| Door 450 x 595mm                     |                                                      |
|                                      | Edging Tape 22mm x 100m                              |
| Door 495 x 595mm<br>Door 570 x 295mm | Cornice 3050mm<br>Square Bullnose 50 x 30mm x 3050mm |
| Door 570 x 395mm                     | Plain Panel 2350 x 650                               |
| Door 570 x 445mm                     | Radius Rail 3050 x 80 x 80mm                         |
| Door 570 x 445mm                     |                                                      |
| Door 570 x 595mm                     | Radius Cap Classic                                   |
| Door 715 x 147mm                     | Radius Cap Square Bullnose<br>T&G Panel 2350 x 650mm |
| Door 715 x 245mm                     | Overmantle Arch Fascia 1800 x 360 x 18               |
| Door 715 x 245mm                     | Overmantle Shelf 1780 x 180mm                        |
| Door 715 x 345mm                     |                                                      |
|                                      | Overmantle Shelf Support Brackets                    |
| Door 715 x 395mm                     | Plinth 3050 x 150mm                                  |
| Door 715 x 445mm                     |                                                      |
| Door 715 x 495mm                     |                                                      |
| Door 715 x 545mm                     |                                                      |
| Door 715 x 595mm                     |                                                      |
|                                      |                                                      |
|                                      |                                                      |
|                                      |                                                      |
|                                      |                                                      |
|                                      |                                                      |
|                                      |                                                      |
|                                      |                                                      |
|                                      |                                                      |
|                                      |                                                      |

### Boston Vinyl Wrapped Kitchen Door Stile Size:110mm Super Matt: White

Description

This range is Stock Dublin Made to Measure Cookstown

Boston Super Matt White

| Drawer 110 x 595mm Door 895 x 295mm                    |            |
|--------------------------------------------------------|------------|
| Drawer 140 x 295mm Door 895 x 395mm                    |            |
| Drawer 140 x 395mm Door 895 x 445mm                    |            |
| Drawer 140 x 445mm Door 895 x 495mm                    |            |
| Drawer 140 x 495mm Door 895 x 595mm                    |            |
| Drawer 140 x 595mm Door 1060 x 595mm                   |            |
| Drawer 140 x 795mm Door 1245 x 295mm                   |            |
| Drawer 140 x 895mm Door 1245 x 395mm                   |            |
| Drawer 140 x 995mm Door 1245 x 495mm                   |            |
| Drawer 175 x 295mm Door 1245 x 595mm                   |            |
| Drawer 175 x 395mm Frame Door 715 x 395mm              |            |
| Drawer 175 x 445mm Frame Door 715 x 495mm              |            |
| Drawer 175 x 495mm Frame Door 1060 x 495mm             |            |
| Drawer 175 x 595mm ACCESSORIES                         |            |
| Drawer/Door 283 x 495mm 715 x 295 x 295 Curved Door    |            |
| Drawer/Door 283 x 595mm Curved Cornice                 |            |
| Drawer/Door 283 x 795mm Curved Square Bullnose         |            |
| Drawer/Door 283 x 895mm Curved Plinth                  |            |
| Drawer/Door 283 x 995mm Shaker Canopy 800 x 450mm      |            |
| Drawer/Door 355 x 495mm Edging Tape 22mm x 100m        |            |
| Drawer/Door 355 x 595mm Classic Cornice 3050mm         |            |
| Drawer/Door 355 x 795mm Square Bullnose 50 x 30mm x 30 | 50mm       |
| Drawer/Door 355 x 895mm Plain Panel 2350 x 650         |            |
| Drawer/Door 355 x 995mm Plain Panel 910 x 600          |            |
| Diawenboor 555 x 555mm         Plain Panel 780 x 355   |            |
| Door 495 x 595mm         Radius Rail 3050 x 80 x 80mm  |            |
| Door 570 x 295mm Radius Cap Classic                    |            |
| Door 570 x 395mm Radius Cap Square Bullnose            |            |
| Door 570 x 445mm Overmantle Arch Fascia 1800 x 3       | 60 v 19mm* |
| Door 570 x 495mm Overmantle Shelf 1780 x 180mm         |            |
| Door 570 x 595mm Overmantle Shelf Support Bracke       |            |
| Door 715 x 147mm Plinth 3050 x 150mm                   |            |
| Door 715 x 245mm Barrell Pilaster 960 x 30 x 100mm     | ~          |
| Door 715 x 295mm Fluted Pilaster 870 x 18 x 100mm      |            |
| Door 715 x 345mm Bottle Rack 58 X 1200mm               | TI         |
| Door 715 x 345mm                                       |            |
|                                                        |            |
| Door 715 x 445mm                                       |            |
| Door 715 x 495mm                                       |            |
| Door 715 x 545mm                                       |            |
| Door 715 x 595mm                                       |            |
|                                                        |            |
|                                                        |            |
|                                                        |            |
|                                                        |            |
|                                                        |            |
|                                                        |            |
|                                                        |            |
|                                                        |            |

 Recommended MFC Board

 Dove Grey
 Egger
 0708

 KronospanU112
 White
 Egger
 W1000

 All doors & parels are
 18mm

Accessories

Square Bullnose

3660mm

Radius Rail 80mm

Radius Cap

Classic

Radius Rail Cap

Bottle Rack 45 x 18 x 1200mm Barrell Pilaster 960 x 100 x 30mm

6

Door 715 x 297mm

Door 715 x 347mm

Description Drawer 110 x 597mm