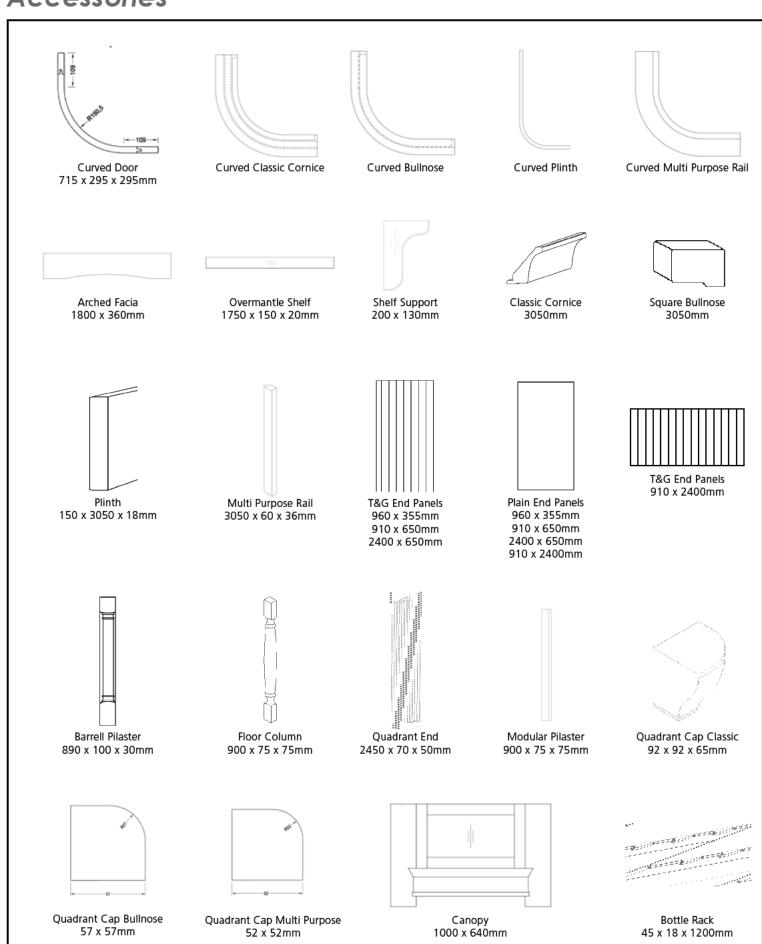

### Gresham Vinyl Wrapped Kitchen Door Stile Size:100mm lvory

| Description                          | Description                                          |
|--------------------------------------|------------------------------------------------------|
| Drawer 110 x 595mm                   | Door 895 x 295mm                                     |
| Drawer 140 x 295mm                   | Door 895 x 395mm                                     |
| Drawer 140 x 395mm                   | Door 895 x 445mm                                     |
| Drawer 140 x 445mm                   | Door 895 x 495mm                                     |
| Drawer 140 x 495mm                   | Door 895 x 595mm                                     |
| Drawer 140 x 595mm                   | Door 1060 x 595mm                                    |
| Drawer 140 x 795mm                   | Door 1245 x 295mm                                    |
| Drawer 140 x 895mm                   | Door 1245 x 255mm                                    |
| Drawer 140 x 995mm                   | Door 1245 x 495mm                                    |
| Drawer 175 x 395mm                   | Door 1245 x 595mm                                    |
| Drawer 175 x 445mm                   | Frame Door 715 x 395mm                               |
| Drawer 175 x 495mm                   | Frame Door 715 x 495mm                               |
| Drawer 175 x 595mm                   | Frame Door 1060 x 495mm                              |
| Drawer/Door 283 x 495mm              | ACCESSORIES                                          |
| Drawer/Door 283 x 595mm              | 715 x 295 x 295 Curved Door                          |
| Drawer/Door 283 x 795mm              | Curved Cornice                                       |
| Drawer/Door 283 x 95mm               | Curved Square Bullnose                               |
| Drawer/Door 283 x 995mm              | Curved Square Buillose                               |
| Drawer/Door 355 x 495mm              | Canopy 1000/800 x 450mm                              |
| Drawer/Door 355 x 595mm              | Canopy 600 x 400 mm                                  |
| Drawer/Door 355 x 795mm              | Pilaster 870 x18 x 100mm                             |
| Drawer/Door 355 x 955mm              | Barrell Pilaster 870 x 30 x 100mm                    |
| Drawer/Door 355 x 995mm              | Bottle Rack 58 X 1200mm                              |
| Door 450 x 595mm                     |                                                      |
|                                      | Edging Tape 22mm x 100m                              |
| Door 495 x 595mm<br>Door 570 x 295mm | Cornice 3050mm<br>Square Bullnose 50 x 30mm x 3050mm |
| Door 570 x 395mm                     | Plain Panel 2350 x 650                               |
| Door 570 x 445mm                     | Radius Rail 3050 x 80 x 80mm                         |
| Door 570 x 445mm                     |                                                      |
| Door 570 x 595mm                     | Radius Cap Classic                                   |
| Door 715 x 147mm                     | Radius Cap Square Bullnose<br>T&G Panel 2350 x 650mm |
| Door 715 x 245mm                     | Overmantle Arch Fascia 1800 x 360 x 18               |
| Door 715 x 245mm                     | Overmantle Shelf 1780 x 180mm                        |
| Door 715 x 345mm                     |                                                      |
|                                      | Overmantle Shelf Support Brackets                    |
| Door 715 x 395mm                     | Plinth 3050 x 150mm                                  |
| Door 715 x 445mm                     |                                                      |
| Door 715 x 495mm                     |                                                      |
| Door 715 x 545mm                     |                                                      |
| Door 715 x 595mm                     |                                                      |
|                                      |                                                      |
|                                      |                                                      |
|                                      |                                                      |
|                                      |                                                      |
|                                      |                                                      |
|                                      |                                                      |
|                                      |                                                      |
|                                      |                                                      |
|                                      |                                                      |

### Boston Vinyl Wrapped Kitchen Door Stile Size:110mm Super Matt: White

Description

This range is Stock Dublin Made to Measure Cookstown

Boston Super Matt White

| Drawer 110 x 595mm Door 895 x 295mm                    |            |
|--------------------------------------------------------|------------|
| Drawer 140 x 295mm Door 895 x 395mm                    |            |
| Drawer 140 x 395mm Door 895 x 445mm                    |            |
| Drawer 140 x 445mm Door 895 x 495mm                    |            |
| Drawer 140 x 495mm Door 895 x 595mm                    |            |
| Drawer 140 x 595mm Door 1060 x 595mm                   |            |
| Drawer 140 x 795mm Door 1245 x 295mm                   |            |
| Drawer 140 x 895mm Door 1245 x 395mm                   |            |
| Drawer 140 x 995mm Door 1245 x 495mm                   |            |
| Drawer 175 x 295mm Door 1245 x 595mm                   |            |
| Drawer 175 x 395mm Frame Door 715 x 395mm              |            |
| Drawer 175 x 445mm Frame Door 715 x 495mm              |            |
| Drawer 175 x 495mm Frame Door 1060 x 495mm             |            |
| Drawer 175 x 595mm ACCESSORIES                         |            |
| Drawer/Door 283 x 495mm 715 x 295 x 295 Curved Door    |            |
| Drawer/Door 283 x 595mm Curved Cornice                 |            |
| Drawer/Door 283 x 795mm Curved Square Bullnose         |            |
| Drawer/Door 283 x 895mm Curved Plinth                  |            |
| Drawer/Door 283 x 995mm Shaker Canopy 800 x 450mm      |            |
| Drawer/Door 355 x 495mm Edging Tape 22mm x 100m        |            |
| Drawer/Door 355 x 595mm Classic Cornice 3050mm         |            |
| Drawer/Door 355 x 795mm Square Bullnose 50 x 30mm x 30 | 50mm       |
| Drawer/Door 355 x 895mm Plain Panel 2350 x 650         |            |
| Drawer/Door 355 x 995mm Plain Panel 910 x 600          |            |
| Diawenboor 555 x 555mm         Plain Panel 780 x 355   |            |
| Door 495 x 595mm         Radius Rail 3050 x 80 x 80mm  |            |
| Door 570 x 295mm Radius Cap Classic                    |            |
| Door 570 x 395mm Radius Cap Square Bullnose            |            |
| Door 570 x 445mm Overmantle Arch Fascia 1800 x 3       | 60 v 19mm* |
| Door 570 x 495mm Overmantle Shelf 1780 x 180mm         |            |
| Door 570 x 595mm Overmantle Shelf Support Bracke       |            |
| Door 715 x 147mm Plinth 3050 x 150mm                   |            |
| Door 715 x 245mm Barrell Pilaster 960 x 30 x 100mm     | ~          |
| Door 715 x 295mm Fluted Pilaster 870 x 18 x 100mm      |            |
| Door 715 x 345mm Bottle Rack 58 X 1200mm               | TI         |
| Door 715 x 345mm                                       |            |
|                                                        |            |
| Door 715 x 445mm                                       |            |
| Door 715 x 495mm                                       |            |
| Door 715 x 545mm                                       |            |
| Door 715 x 595mm                                       |            |
|                                                        |            |
|                                                        |            |
|                                                        |            |
|                                                        |            |
|                                                        |            |
|                                                        |            |
|                                                        |            |
|                                                        |            |

 Recommended MFC Board

 Dove Grey
 Egger
 0708

 KronospanU112
 White
 Egger
 W1000

 All doors & parels are
 18mm

Accessories

Square Bullnose

3660mm

Radius Rail 80mm

Radius Cap

Classic

Radius Rail Cap

Bottle Rack 45 x 18 x 1200mm Barrell Pilaster 960 x 100 x 30mm

6

Door 715 x 297mm

Door 715 x 347mm

Description Drawer 110 x 597mm