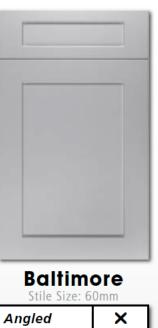

### Balmoral Five Piece PVC Shaker Stile Size:60mm

Description

This range is NOT available Made to Measure

Cashmere Ash, Dove Grey Ash, Dust Grey Ash, Fir Green Ash, Indigo Ash & Navy Blue Ash

Cashmere Ash