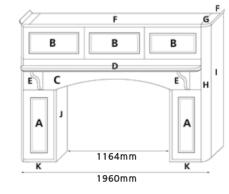

### Gresham Vinyl Wrapped Kitchen Door Stile Size:100mm lvory

| Description                          | Description                                          |
|--------------------------------------|------------------------------------------------------|
| Drawer 110 x 595mm                   | Door 895 x 295mm                                     |
| Drawer 140 x 295mm                   | Door 895 x 395mm                                     |
| Drawer 140 x 395mm                   | Door 895 x 445mm                                     |
| Drawer 140 x 445mm                   | Door 895 x 495mm                                     |
| Drawer 140 x 495mm                   | Door 895 x 595mm                                     |
| Drawer 140 x 595mm                   | Door 1060 x 595mm                                    |
| Drawer 140 x 795mm                   | Door 1245 x 295mm                                    |
| Drawer 140 x 895mm                   | Door 1245 x 255mm                                    |
| Drawer 140 x 995mm                   | Door 1245 x 495mm                                    |
| Drawer 175 x 395mm                   | Door 1245 x 595mm                                    |
| Drawer 175 x 445mm                   | Frame Door 715 x 395mm                               |
| Drawer 175 x 495mm                   | Frame Door 715 x 495mm                               |
| Drawer 175 x 595mm                   | Frame Door 1060 x 495mm                              |
| Drawer/Door 283 x 495mm              | ACCESSORIES                                          |
| Drawer/Door 283 x 595mm              | 715 x 295 x 295 Curved Door                          |
| Drawer/Door 283 x 795mm              | Curved Cornice                                       |
| Drawer/Door 283 x 95mm               | Curved Square Bullnose                               |
| Drawer/Door 283 x 995mm              | Curved Square Buillose                               |
| Drawer/Door 355 x 495mm              | Canopy 1000/800 x 450mm                              |
| Drawer/Door 355 x 595mm              | Canopy 600 x 400 mm                                  |
| Drawer/Door 355 x 795mm              | Pilaster 870 x18 x 100mm                             |
| Drawer/Door 355 x 955mm              | Barrell Pilaster 870 x 30 x 100mm                    |
| Drawer/Door 355 x 995mm              | Bottle Rack 58 X 1200mm                              |
| Door 450 x 595mm                     |                                                      |
|                                      | Edging Tape 22mm x 100m                              |
| Door 495 x 595mm<br>Door 570 x 295mm | Cornice 3050mm<br>Square Bullnose 50 x 30mm x 3050mm |
| Door 570 x 395mm                     | Plain Panel 2350 x 650                               |
| Door 570 x 445mm                     | Radius Rail 3050 x 80 x 80mm                         |
| Door 570 x 445mm                     |                                                      |
| Door 570 x 595mm                     | Radius Cap Classic                                   |
| Door 715 x 147mm                     | Radius Cap Square Bullnose<br>T&G Panel 2350 x 650mm |
| Door 715 x 245mm                     | Overmantle Arch Fascia 1800 x 360 x 18               |
| Door 715 x 245mm                     | Overmantle Shelf 1780 x 180mm                        |
| Door 715 x 345mm                     |                                                      |
|                                      | Overmantle Shelf Support Brackets                    |
| Door 715 x 395mm                     | Plinth 3050 x 150mm                                  |
| Door 715 x 445mm                     |                                                      |
| Door 715 x 495mm                     |                                                      |
| Door 715 x 545mm                     |                                                      |
| Door 715 x 595mm                     |                                                      |
|                                      |                                                      |
|                                      |                                                      |
|                                      |                                                      |
|                                      |                                                      |
|                                      |                                                      |
|                                      |                                                      |
|                                      |                                                      |
|                                      |                                                      |
|                                      |                                                      |