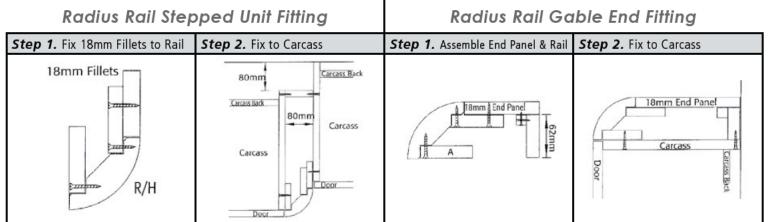

door               | 715 x 295 x 295mm                              |
| Curved Plinth             | 150 x 500 Flexible                             |
| Plinth                    | 2500 x 100 to 200                              |
| Vuplex Cleaner            | (nett price no discount)                       |
|                           |                                                |
| The Square Bullnose for t | he above is the profile shown below (Image 1). |

For Anthracite Metallic, Blue Metallic and Champagne Metallic please add 10% to the above. Reverse board colour for Blue Metallic is Silver.



Square Bullnose Image 1



Square Bullnose Modern Image 2

### Accessories

Not all mouldings are available in all colours. Please refer to mouldings guide, see page 40 for availability.





\* Please Note: All line drawings are for illustrative purposes only.

# **Matching Mouldings Available**

| Colour                  | Square Bullnose<br>Cornice | Plinth | Classic<br>Cornice | Radius<br>Rail |
|-------------------------|----------------------------|--------|--------------------|----------------|
| Black Super Matt        | •                          | •      | •                  | •              |
| Cashmere Gloss          | •                          | •      |                    | •              |
| Cashmere Ash Embossed   | •                          | •      | •                  | •              |
| Cashmere Super Matt     | •                          | •      | •                  | •              |
| Concrete (Light)        | •                          | •      |