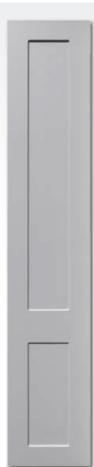

### Gresham Vinyl Wrapped Kitchen Door Stile Size:100mm lvory

| Description                          | Description                                          |
|--------------------------------------|------------------------------------------------------|
| Drawer 110 x 595mm                   | Door 895 x 295mm                                     |
| Drawer 140 x 295mm                   | Door 895 x 395mm                                     |
| Drawer 140 x 395mm                   | Door 895 x 445mm                                     |
| Drawer 140 x 445mm                   | Door 895 x 495mm                                     |
| Drawer 140 x 495mm                   | Door 895 x 595mm                                     |
| Drawer 140 x 595mm                   | Door 1060 x 595mm                                    |
| Drawer 140 x 795mm                   | Door 1245 x 295mm                                    |
| Drawer 140 x 895mm                   | Door 1245 x 255mm                                    |
| Drawer 140 x 995mm                   | Door 1245 x 495mm                                    |
| Drawer 175 x 395mm                   | Door 1245 x 595mm                                    |
| Drawer 175 x 445mm                   | Frame Door 715 x 395mm                               |
| Drawer 175 x 495mm                   | Frame Door 715 x 495mm                               |
| Drawer 175 x 595mm                   | Frame Door 1060 x 495mm                              |
| Drawer/Door 283 x 495mm              | ACCESSORIES                                          |
| Drawer/Door 283 x 595mm              | 715 x 295 x 295 Curved Door                          |
| Drawer/Door 283 x 795mm              | Curved Cornice                                       |
| Drawer/Door 283 x 95mm               | Curved Square Bullnose                               |
| Drawer/Door 283 x 995mm              | Curved Square Buillose                               |
| Drawer/Door 355 x 495mm              | Canopy 1000/800 x 450mm                              |
| Drawer/Door 355 x 595mm              | Canopy 600 x 400 mm                                  |
| Drawer/Door 355 x 795mm              | Pilaster 870 x18 x 100mm                             |
| Drawer/Door 355 x 955mm              | Barrell Pilaster 870 x 30 x 100mm                    |
| Drawer/Door 355 x 995mm              | Bottle Rack 58 X 1200mm                              |
| Door 450 x 595mm                     |                                                      |
|                                      | Edging Tape 22mm x 100m                              |
| Door 495 x 595mm<br>Door 570 x 295mm | Cornice 3050mm<br>Square Bullnose 50 x 30mm x 3050mm |
| Door 570 x 395mm                     | Plain Panel 2350 x 650                               |
| Door 570 x 445mm                     | Radius Rail 3050 x 80 x 80mm                         |
| Door 570 x 445mm                     |                                                      |
| Door 570 x 595mm                     | Radius Cap Classic                                   |
| Door 715 x 147mm                     | Radius Cap Square Bullnose<br>T&G Panel 2350 x 650mm |
| Door 715 x 245mm                     | Overmantle Arch Fascia 1800 x 360 x 18               |
| Door 715 x 245mm                     | Overmantle Shelf 1780 x 180mm                        |
| Door 715 x 345mm                     |                                                      |
|                                      | Overmantle Shelf Support Brackets                    |
| Door 715 x 395mm                     | Plinth 3050 x 150mm                                  |
| Door 715 x 445mm                     |                                                      |
| Door 715 x 495mm                     |                                                      |
| Door 715 x 545mm                     |                                                      |
| Door 715 x 595mm                     |                                                      |
|                                      |                                                      |
|                                      |                                                      |
|                                      |                                                      |
|                                      |                                                      |
|                                      |                                                      |
|                                      |                                                      |
|                                      |                                                      |
|                                      |                                                      |
|                                      |                                                      |

Gresham Ivory

U104