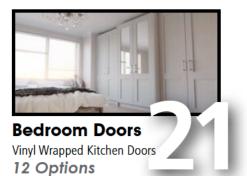

### Gresham Vinyl Wrapped Kitchen Door Stile Size:100mm lvory

| Description                          | Description                                          |
|--------------------------------------|------------------------------------------------------|
| Drawer 110 x 595mm                   | Door 895 x 295mm                                     |
| Drawer 140 x 295mm                   | Door 895 x 395mm                                     |
| Drawer 140 x 395mm                   | Door 895 x 445mm                                     |
| Drawer 140 x 445mm                   | Door 895 x 495mm                                     |
| Drawer 140 x 495mm                   | Door 895 x 595mm                                     |
| Drawer 140 x 595mm                   | Door 1060 x 595mm                                    |
| Drawer 140 x 795mm                   | Door 1245 x 295mm                                    |
| Drawer 140 x 895mm                   | Door 1245 x 255mm                                    |
| Drawer 140 x 995mm                   | Door 1245 x 495mm                                    |
| Drawer 175 x 395mm                   | Door 1245 x 595mm                                    |
| Drawer 175 x 445mm                   | Frame Door 715 x 395mm                               |
| Drawer 175 x 495mm                   | Frame Door 715 x 495mm                               |
| Drawer 175 x 595mm                   | Frame Door 1060 x 495mm                              |
| Drawer/Door 283 x 495mm              | ACCESSORIES                                          |
| Drawer/Door 283 x 595mm              | 715 x 295 x 295 Curved Door                          |
| Drawer/Door 283 x 795mm              | Curved Cornice                                       |
| Drawer/Door 283 x 95mm               | Curved Square Bullnose                               |
| Drawer/Door 283 x 995mm              | Curved Square Buillose                               |
| Drawer/Door 355 x 495mm              | Canopy 1000/800 x 450mm                              |
| Drawer/Door 355 x 595mm              | Canopy 600 x 400 mm                                  |
| Drawer/Door 355 x 795mm              | Pilaster 870 x18 x 100mm                             |
| Drawer/Door 355 x 955mm              | Barrell Pilaster 870 x 30 x 100mm                    |
| Drawer/Door 355 x 995mm              | Bottle Rack 58 X 1200mm                              |
| Door 450 x 595mm                     |                                                      |
|                                      | Edging Tape 22mm x 100m                              |
| Door 495 x 595mm<br>Door 570 x 295mm | Cornice 3050mm<br>Square Bullnose 50 x 30mm x 3050mm |
| Door 570 x 395mm                     | Plain Panel 2350 x 650                               |
| Door 570 x 445mm                     | Radius Rail 3050 x 80 x 80mm                         |
| Door 570 x 445mm                     |                                                      |
| Door 570 x 595mm                     | Radius Cap Classic                                   |
| Door 715 x 147mm                     | Radius Cap Square Bullnose<br>T&G Panel 2350 x 650mm |
| Door 715 x 245mm                     | Overmantle Arch Fascia 1800 x 360 x 18               |
| Door 715 x 245mm                     | Overmantle Shelf 1780 x 180mm                        |
| Door 715 x 345mm                     |                                                      |
|                                      | Overmantle Shelf Support Brackets                    |
| Door 715 x 395mm                     | Plinth 3050 x 150mm                                  |
| Door 715 x 445mm                     |                                                      |
| Door 715 x 495mm                     |                                                      |
| Door 715 x 545mm                     |                                                      |
| Door 715 x 595mm                     |                                                      |
|                                      |                                                      |
|                                      |                                                      |
|                                      |                                                      |
|                                      |                                                      |
|                                      |                                                      |
|                                      |                                                      |
|                                      |                                                      |
|                                      |                                                      |
|                                      |                                                      |

Gresham Ivory

U104