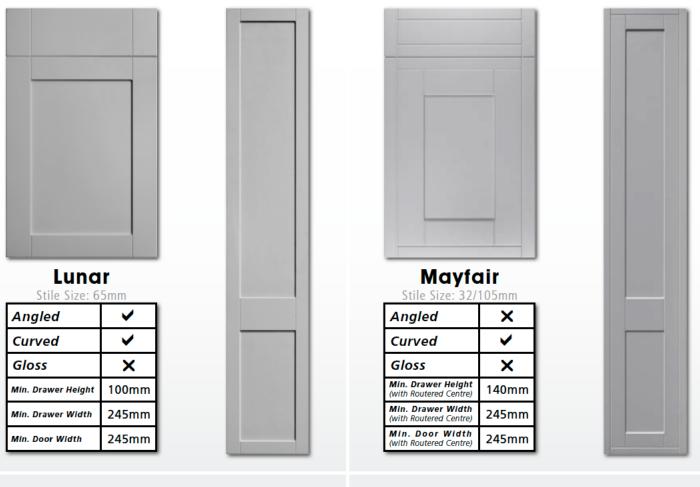

ormation on this range.



### Kensington

| ×     |
|-------|
|       |
| X     |
| ✓     |
| 140mm |
| 245mm |
| 245mm |
|       |





#### Kent Stile Size: 80mm

| Angled                                       | ×     |
|----------------------------------------------|-------|
| Curved                                       | ×     |
| Gloss                                        | ×     |
| Min. Drawer Height<br>(with Routered Centre) | 140mm |
| Min. Drawer Width<br>(with Routered Centre)  | 245mm |
| Min. Door Width<br>(with Routered Centre)    | 245mm |





### Lumi

| Angled             | ✓     |
|--------------------|-------|
| Curved             | >     |
| Gloss              | >     |
| Min. Drawer Height | 100mm |
| Min. Drawer Width  | 100mm |
| Min. Door Width    | 100mm |







#### Milan Stile Size: 100mm

| Angled                                      | ✓     |
|---------------------------------------------|-------|
| Curved                                      | >     |
| Gloss                                       | ×     |
| Min. Drawer Height                          | 100mm |
| Min. Drawer Width<br>(with Routered Centre) | 245mm |
| Min. Door Width<br>(with Routered Centre)   | 245mm |





#### Orion Stile Size: 100mm

| Stile Size: Toomm  |       |
|--------------------|-------|
| Angled             | >     |
| Curved             | ×     |
| Gloss              | >     |
| Min. Drawer Height | 100mm |
| Min. Drawer Width  | 245mm |
| Min. Door Width    | 245mm |



Please see page 24 for technical information on this range.



Oslo

| Angled