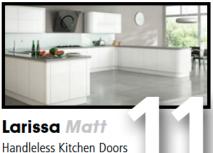

**KEY** 

Day

Larissa Handleless Laquered Door

This range is NOT available Made to Measure

# Larissa Handleless Laquered Door This range is NOT available Made to Measure Super Matt: Dove Grey, Dust Grey, Indigo, White

|                    | Description                        | Description                  |
|--------------------|------------------------------------|------------------------------|
|                    | Door 715 x 347mm                   | Drawer 110 x 597mm Blank     |
| Lariss             | Door 715 x 397mm                   | Drawer 140 x 297mm           |
| White              | Door 715 x 447mm                   | Drawer 140 x 397mm           |
|                    | Door 715 x 497mm                   | Drawer 140 x 447mm           |
|                    | Door 715 x 547mm                   | Drawer 140 x 497mm           |
|                    | Door 715 x 597mm                   | Drawer 140 x 597mm           |
|                    | Door 895 x 297mm                   | Drawer 140 x 797mm           |
|                    | Door 895 x 397mm                   | Drawer 140 x 897mm           |
|                    | Door 895 x 447mm                   | Drawer 140 x 997mm           |
|                    | Door 895 x 497mm                   | Drawer 175 x 397mm           |
| Lariss             | Door 895 x 597mm                   | Drawer 175 x 497mm           |
| Dove Gre           | Door 980 x 597mm                   | Drawer 175 x 597mm           |
| 2018 010           | Door 1245 x 297mm                  | Door 283 x 497mm             |
|                    | Door 1245 x 397mm                  | Door 283 x 597mm             |
|                    | Door 1245 x 497mm                  | Door 283 x 797mm             |
|                    | Door 1245 x 597mm                  | Door 283 x 897mm             |
|                    | Door 1965 x 597mm                  | Door 283 x 997mm             |
|                    | Frame Door 355 x 897mm             | Door 355 x 497mm             |
|                    | Frame Door 715 x 497mm             | Door 355 x 497mm Blank Panel |
| Lewise             | Door 715 x 293mm Left & Right *    | Door 355 x 597mm             |
| Lariss<br>Dust Gre | Door 715 x 350mm Left & Right *    | Door 355 x 597mm Blank Panel |
|                    | Door 715 x 372mm Left & Right *    | Door 355 x 797mm             |
| (7 D               | Door 895 x 293mm Left & Right *    | Door 355 x 797mm Blank Panel |
| ay L               | Door 895 x 316mm Left & Right *    | Door 355 x 897mm             |
| Day Lead)          | ACCESSORIES                        | Door 355 x 897mm Blank Panel |
| ) Co               | Curved Door 715 Wall/Base External | Door 355 x 997mm             |
| Cookstown          | Curved Square Bullnose External    | Door 355 x 997mm Blank Panel |
| tow                | Curved Plinth External             | Door 450 x 597mm             |
|                    | Square Bullnose 3050 x 50 x 30     | Door 495 x 597mm             |
| Lariss<br>Indigo   | Plinth 3050 x 150 x 18             | Door 570 x 297mm             |
| indigo             | Panel 784 x 355 x 18mm             | Door 570 x 397mm             |
|                    | Panel 910 x 650 x 18mm             | Door 570 x 447mm             |
|                    | Panel 964 x 355 x 18mm             | Door 570 x 497mm             |
|                    | Panel 2350 x 650 x 18mm            | Door 570 x 597mm             |
|                    | Panel 2400 x 910 x 18mm            | Door 645 x 597mm             |
|                    | External Corner Post 715 x 60 x 60 | Door 715 x 147mm             |
|                    | External Corner Post 900 x 60 x 60 | Door 715 x 257mm             |
|                    | Internal Corner Post 715 x 60 x 60 | Door 715 x 297mm             |
| Lariss<br>Profile  | Internal Corner Post 900 x 60 x 60 | Door 715 x 276mm Left        |
| rrofile            | Radius Cap                         | Door 715 x 276mm Right       |
|                    | Radius Rail                        | Door 715 x 316mm Left        |
|                    | Edging Tape 22mm x 100m            | Door 715 x 316mm Right       |
|                    | *Cookstown Only                    |                              |