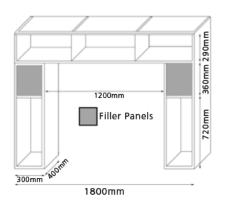

supplied unglazed.</li> </ul> | <ul> <li>Lead time from approved sample is 4 weeks. Samples 2 weeks</li> <li>* We reserve the right to amend lead times as needed</li> </ul> |
| Noir Blue                               | Bespoke colours available by request.                                                                                                          |                                                                                                                                              |

18

# Albany, Hadfield & Malham

This range is NOT available Made to Measure

Overmantle



#### **Carcass Configuration**

This Overmantle Kit is available in all Albany, Hadfield & Malham Colours. Carcass sizes required : 2 x 1080H x 300W x 400D + 3 x 290H x 600W x 400D (1200 Aperture).







#### **Overmantle Kit Components Supplied**

| Part                                                                 | Description                          | Qty |
|----------------------------------------------------------------------|--------------------------------------|-----|
| A                                                                    | 715 x 297 Door                       | 2   |
| В                                                                    | 283 x 597 Door                       | 3   |
| С                                                                    | 1800 x 360 Arched Facia              | 1   |
| D                                                                    | 1780 x 140 x 18mm Shelf              | 1   |
| E