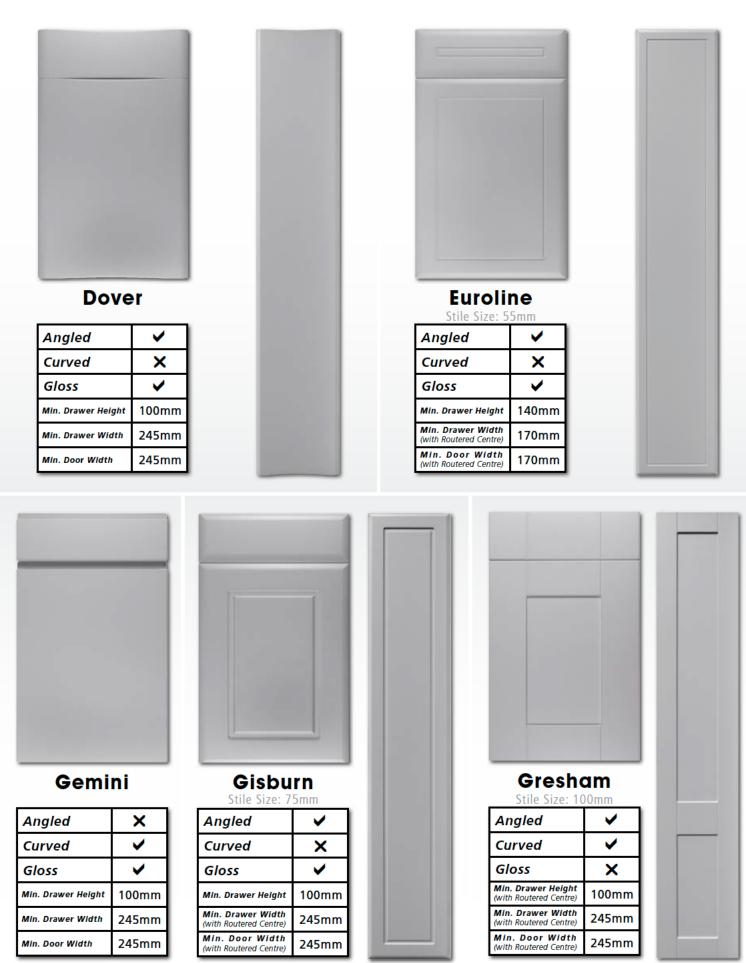

### Gresham Vinyl Wrapped Kitchen Door Stile Size:100mm lvory

| Description                          | Description                                          |
|--------------------------------------|------------------------------------------------------|
| Drawer 110 x 595mm                   | Door 895 x 295mm                                     |
| Drawer 140 x 295mm                   | Door 895 x 395mm                                     |
| Drawer 140 x 395mm                   | Door 895 x 445mm                                     |
| Drawer 140 x 445mm                   | Door 895 x 495mm                                     |
| Drawer 140 x 495mm                   | Door 895 x 595mm                                     |
| Drawer 140 x 595mm                   | Door 1060 x 595mm                                    |
| Drawer 140 x 795mm                   | Door 1245 x 295mm                                    |
| Drawer 140 x 895mm                   | Door 1245 x 255mm                                    |
| Drawer 140 x 995mm                   | Door 1245 x 495mm                                    |
| Drawer 175 x 395mm                   | Door 1245 x 595mm                                    |
| Drawer 175 x 445mm                   | Frame Door 715 x 395mm                               |
| Drawer 175 x 495mm                   | Frame Door 715 x 495mm                               |
| Drawer 175 x 595mm                   | Frame Door 1060 x 495mm                              |
| Drawer/Door 283 x 495mm              | ACCESSORIES                                          |
| Drawer/Door 283 x 595mm              | 715 x 295 x 295 Curved Door                          |
| Drawer/Door 283 x 795mm              | Curved Cornice                                       |
| Drawer/Door 283 x 95mm               | Curved Square Bullnose                               |
| Drawer/Door 283 x 995mm              | Curved Square Buillose                               |
| Drawer/Door 355 x 495mm              | Canopy 1000/800 x 450mm                              |
| Drawer/Door 355 x 595mm              | Canopy 600 x 400 mm                                  |
| Drawer/Door 355 x 795mm              | Pilaster 870 x18 x 100mm                             |
| Drawer/Door 355 x 955mm              | Barrell Pilaster 870 x 30 x 100mm                    |
| Drawer/Door 355 x 995mm              | Bottle Rack 58 X 1200mm                              |
| Door 450 x 595mm                     |                                                      |
|                                      | Edging Tape 22mm x 100m                              |
| Door 495 x 595mm<br>Door 570 x 295mm | Cornice 3050mm<br>Square Bullnose 50 x 30mm x 3050mm |
| Door 570 x 395mm                     | Plain Panel 2350 x 650                               |
| Door 570 x 445mm                     | Radius Rail 3050 x 80 x 80mm                         |
| Door 570 x 445mm                     |                                                      |
| Door 570 x 595mm                     | Radius Cap Classic                                   |
| Door 715 x 147mm                     | Radius Cap Square Bullnose<br>T&G Panel 2350 x 650mm |
| Door 715 x 245mm                     | Overmantle Arch Fascia 1800 x 360 x 18               |
| Door 715 x 245mm                     | Overmantle Shelf 1780 x 180mm                        |
| Door 715 x 345mm                     |                                                      |
|                                      | Overmantle Shelf Support Brackets                    |
| Door 715 x 395mm                     | Plinth 3050 x 150mm                                  |
| Door 715 x 445mm                     |                                                      |
| Door 715 x 495mm                     |                                                      |
| Door 715 x 545mm                     |                                                      |
| Door 715 x 595mm                     |                                                      |
|                                      |                                                      |
|                                      |                                                      |
|                                      |                                                      |
|                                      |                                                      |
|                                      |                                                      |
|                                      |                                                      |
|                                      |                                                      |
|                                      |                                                      |
|                                      |                                                      |

### Boston Vinyl Wrapped Kitchen Door Stile Size:110mm Super Matt: White

Description

This range is Stock Dublin Made to Measure Cookstown

Boston Super Matt White

| Drawer 110 x 595mm Door 895 x 295mm                    |            |
|--------------------------------------------------------|------------|
| Drawer 140 x 295mm Door 895 x 395mm                    |            |
| Drawer 140 x 395mm Door 895 x 445mm                    |            |
| Drawer 140 x 445mm Door 895 x 495mm                    |            |
| Drawer 140 x 495mm Door 895 x 595mm                    |            |
| Drawer 140 x 595mm Door 1060 x 595mm                   |            |
| Drawer 140 x 795mm Door 1245 x 295mm                   |            |
| Drawer 140 x 895mm Door 1245 x 395mm                   |            |
| Drawer 140 x 995mm Door 1245 x 495mm                   |            |
| Drawer 175 x 295mm Door 1245 x 595mm                   |            |
| Drawer 175 x 395mm Frame Door 715 x 395mm              |            |
| Drawer 175 x 445mm Frame Door 715 x 495mm              |            |
| Drawer 175 x 495mm Frame Door 1060 x 495mm             |            |
| Drawer 175 x 595mm ACCESSORIES                         |            |
| Drawer/Door 283 x 495mm 715 x 295 x 295 Curved Door    |            |
| Drawer/Door 283 x 595mm Curved Cornice                 |            |
| Drawer/Door 283 x 795mm Curved Square Bullnose         |            |
| Drawer/Door 283 x 895mm Curved Plinth                  |            |
| Drawer/Door 283 x 995mm Shaker Canopy 800 x 450mm      |            |
| Drawer/Door 355 x 495mm Edging Tape 22mm x 100m        |            |
| Drawer/Door 355 x 595mm Classic Cornice 3050mm         |            |
| Drawer/Door 355 x 795mm Square Bullnose 50 x 30mm x 30 | 50mm       |
| Drawer/Door 355 x 895mm Plain Panel 2350 x 650         |            |
| Drawer/Door 355 x 995mm Plain Panel 910 x 600          |            |
| Diawenboor 555 x 555mm         Plain Panel 780 x 355   |            |
| Door 495 x 595mm         Radius Rail 3050 x 80 x 80mm  |            |
| Door 570 x 295mm Radius Cap Classic                    |            |
| Door 570 x 395mm Radius Cap Square Bullnose            |            |
| Door 570 x 445mm Overmantle Arch Fascia 1800 x 3       | 60 v 19mm* |
| Door 570 x 495mm Overmantle Shelf 1780 x 180mm         |            |
| Door 570 x 595mm Overmantle Shelf Support Bracke       |            |
| Door 715 x 147mm Plinth 3050 x 150mm                   |            |
| Door 715 x 245mm Barrell Pilaster 960 x 30 x 100mm     | ~          |
| Door 715 x 295mm Fluted Pilaster 870 x 18 x 100mm      |            |
| Door 715 x 345mm Bottle Rack 58 X 1200mm               | TI         |
| Door 715 x 345mm                                       |            |
|                                                        |            |
| Door 715 x 445mm                                       |            |
| Door 715 x 495mm                                       |            |
| Door 715 x 545mm                                       |            |
| Door 715 x 595mm                                       |            |
|                                                        |            |
|                                                        |            |
|                                                        |            |
|                                                        |            |
|                                                        |            |
|                                                        |            |
|                                                        |            |
|                                                        |            |