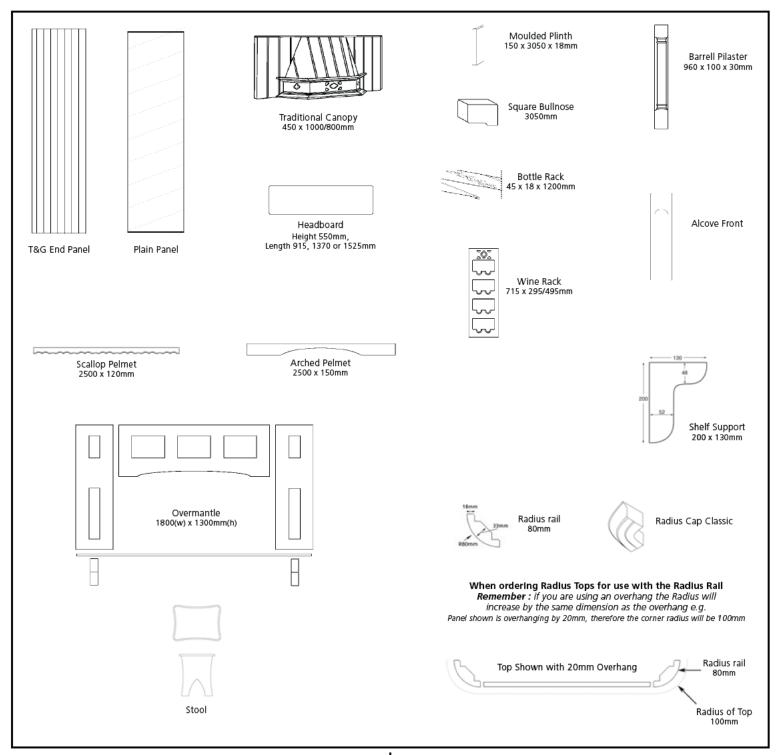

### Gresham Vinyl Wrapped Kitchen Door Stile Size:100mm lvory

| Description                          | Description                                          |
|--------------------------------------|------------------------------------------------------|
| Drawer 110 x 595mm                   | Door 895 x 295mm                                     |
| Drawer 140 x 295mm                   | Door 895 x 395mm                                     |
| Drawer 140 x 395mm                   | Door 895 x 445mm                                     |
| Drawer 140 x 445mm                   | Door 895 x 495mm                                     |
| Drawer 140 x 495mm                   | Door 895 x 595mm                                     |
| Drawer 140 x 595mm                   | Door 1060 x 595mm                                    |
| Drawer 140 x 795mm                   | Door 1245 x 295mm                                    |
| Drawer 140 x 895mm                   | Door 1245 x 255mm                                    |
| Drawer 140 x 995mm                   | Door 1245 x 495mm                                    |
| Drawer 175 x 395mm                   | Door 1245 x 595mm                                    |
| Drawer 175 x 445mm                   | Frame Door 715 x 395mm                               |
| Drawer 175 x 495mm                   | Frame Door 715 x 495mm                               |
| Drawer 175 x 595mm                   | Frame Door 1060 x 495mm                              |
| Drawer/Door 283 x 495mm              | ACCESSORIES                                          |
| Drawer/Door 283 x 595mm              | 715 x 295 x 295 Curved Door                          |
| Drawer/Door 283 x 795mm              | Curved Cornice                                       |
| Drawer/Door 283 x 95mm               | Curved Square Bullnose                               |
| Drawer/Door 283 x 995mm              | Curved Square Buillose                               |
| Drawer/Door 355 x 495mm              | Canopy 1000/800 x 450mm                              |
| Drawer/Door 355 x 595mm              | Canopy 600 x 400 mm                                  |
| Drawer/Door 355 x 795mm              | Pilaster 870 x18 x 100mm                             |
| Drawer/Door 355 x 955mm              | Barrell Pilaster 870 x 30 x 100mm                    |
| Drawer/Door 355 x 995mm              | Bottle Rack 58 X 1200mm                              |
| Door 450 x 595mm                     |                                                      |
|                                      | Edging Tape 22mm x 100m                              |
| Door 495 x 595mm<br>Door 570 x 295mm | Cornice 3050mm<br>Square Bullnose 50 x 30mm x 3050mm |
| Door 570 x 395mm                     | Plain Panel 2350 x 650                               |
| Door 570 x 445mm                     | Radius Rail 3050 x 80 x 80mm                         |
| Door 570 x 445mm                     |                                                      |
| Door 570 x 595mm                     | Radius Cap Classic                                   |
| Door 715 x 147mm                     | Radius Cap Square Bullnose<br>T&G Panel 2350 x 650mm |
| Door 715 x 245mm                     | Overmantle Arch Fascia 1800 x 360 x 18               |
| Door 715 x 245mm                     | Overmantle Shelf 1780 x 180mm                        |
| Door 715 x 345mm                     |                                                      |
|                                      | Overmantle Shelf Support Brackets                    |
| Door 715 x 395mm                     | Plinth 3050 x 150mm                                  |
| Door 715 x 445mm                     |                                                      |
| Door 715 x 495mm                     |                                                      |
| Door 715 x 545mm                     |                                                      |
| Door 715 x 595mm                     |                                                      |
|                                      |                                                      |
|                                      |                                                      |
|                                      |                                                      |
|                                      |                                                      |
|                                      |                                                      |
|                                      |                                                      |
|                                      |                                                      |
|                                      |                                                      |
|                                      |                                                      |

### Boston Vinyl Wrapped Kitchen Door Stile Size:110mm Super Matt: White

Description

This range is Stock Dublin Made to Measure Cookstown

Boston Super Matt White

| Drawer 110 x 595mm Door 895 x 295mm                    |            |
|--------------------------------------------------------|------------|
| Drawer 140 x 295mm Door 895 x 395mm                    |            |
| Drawer 140 x 395mm Door 895 x 445mm                    |            |
| Drawer 140 x 445mm Door 895 x 495mm                    |            |
| Drawer 140 x 495mm Door 895 x 595mm                    |            |
| Drawer 140 x 595mm Door 1060 x 595mm                   |            |
| Drawer 140 x 795mm Door 1245 x 295mm                   |            |
| Drawer 140 x 895mm Door 1245 x 395mm                   |            |
| Drawer 140 x 995mm Door 1245 x 495mm                   |            |
| Drawer 175 x 295mm Door 1245 x 595mm                   |            |
| Drawer 175 x 395mm Frame Door 715 x 395mm              |            |
| Drawer 175 x 445mm Frame Door 715 x 495mm              |            |
| Drawer 175 x 495mm Frame Door 1060 x 495mm             |            |
| Drawer 175 x 595mm ACCESSORIES                         |            |
| Drawer/Door 283 x 495mm 715 x 295 x 295 Curved Door    |            |
| Drawer/Door 283 x 595mm Curved Cornice                 |            |
| Drawer/Door 283 x 795mm Curved Square Bullnose         |            |
| Drawer/Door 283 x 895mm Curved Plinth                  |            |
| Drawer/Door 283 x 995mm Shaker Canopy 800 x 450mm      |            |
| Drawer/Door 355 x 495mm Edging Tape 22mm x 100m        |            |
| Drawer/Door 355 x 595mm Classic Cornice 3050mm         |            |
| Drawer/Door 355 x 795mm Square Bullnose 50 x 30mm x 30 | 50mm       |
| Drawer/Door 355 x 895mm Plain Panel 2350 x 650         |            |
| Drawer/Door 355 x 995mm Plain Panel 910 x 600          |            |
| Diawenboor 555 x 555mm         Plain Panel 780 x 355   |            |
| Door 495 x 595mm         Radius Rail 3050 x 80 x 80mm  |            |
| Door 570 x 295mm Radius Cap Classic                    |            |
| Door 570 x 395mm Radius Cap Square Bullnose            |            |
| Door 570 x 445mm Overmantle Arch Fascia 1800 x 3       | 60 v 19mm* |
| Door 570 x 495mm Overmantle Shelf 1780 x 180mm         |            |
| Door 570 x 595mm Overmantle Shelf Support Bracke       |            |
| Door 715 x 147mm Plinth 3050 x 150mm                   |            |
| Door 715 x 245mm Barrell Pilaster 960 x 30 x 100mm     | ~          |
| Door 715 x 295mm Fluted Pilaster 870 x 18 x 100mm      |            |
| Door 715 x 345mm Bottle Rack 58 X 1200mm               | TI         |
| Door 715 x 345mm                                       |            |
|                                                        |            |
| Door 715 x 445mm                                       |            |
| Door 715 x 495mm                                       |            |
| Door 715 x 545mm                                       |            |
| Door 715 x 595mm                                       |            |
|                                                        |            |
|                                                        |            |
|                                                        |            |
|                                                        |            |
|                                                        |            |
|                                                        |            |
|                                                        |            |
|                                                        |            |

 Recommended MFC Board

 Dove Grey
 Egger
 0708

 KronospanU112
 White
 Egger
 W1000

 All doors & parels are
 18mm

Accessories

Square Bullnose

3660mm

Radius Rail 80mm

Radius Cap

Classic

Radius Rail Cap

Bottle Rack 45 x 18 x 1200mm Barrell Pilaster 960 x 100 x 30mm

6

Door 715 x 297mm

Door 715 x 347mm

Description Drawer 110 x 597mm