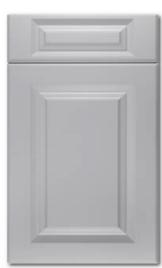

### Gresham Vinyl Wrapped Kitchen Door Stile Size:100mm lvory

| Description                          | Description                                          |
|--------------------------------------|------------------------------------------------------|
| Drawer 110 x 595mm                   | Door 895 x 295mm                                     |
| Drawer 140 x 295mm                   | Door 895 x 395mm                                     |
| Drawer 140 x 395mm                   | Door 895 x 445mm                                     |
| Drawer 140 x 445mm                   | Door 895 x 495mm                                     |
| Drawer 140 x 495mm                   | Door 895 x 595mm                                     |
| Drawer 140 x 595mm                   | Door 1060 x 595mm                                    |
| Drawer 140 x 795mm                   | Door 1245 x 295mm                                    |
| Drawer 140 x 895mm                   | Door 1245 x 255mm                                    |
| Drawer 140 x 995mm                   | Door 1245 x 495mm                                    |
| Drawer 175 x 395mm                   | Door 1245 x 595mm                                    |
| Drawer 175 x 445mm                   | Frame Door 715 x 395mm                               |
| Drawer 175 x 495mm                   | Frame Door 715 x 495mm                               |
| Drawer 175 x 595mm                   | Frame Door 1060 x 495mm                              |
| Drawer/Door 283 x 495mm              | ACCESSORIES                                          |
| Drawer/Door 283 x 595mm              | 715 x 295 x 295 Curved Door                          |
| Drawer/Door 283 x 795mm              | Curved Cornice                                       |
| Drawer/Door 283 x 95mm               | Curved Square Bullnose                               |
| Drawer/Door 283 x 995mm              | Curved Square Buillose                               |
| Drawer/Door 355 x 495mm              | Canopy 1000/800 x 450mm                              |
| Drawer/Door 355 x 595mm              | Canopy 600 x 400 mm                                  |
| Drawer/Door 355 x 795mm              | Pilaster 870 x18 x 100mm                             |
| Drawer/Door 355 x 955mm              | Barrell Pilaster 870 x 30 x 100mm                    |
| Drawer/Door 355 x 995mm              | Bottle Rack 58 X 1200mm                              |
| Door 450 x 595mm                     |                                                      |
|                                      | Edging Tape 22mm x 100m                              |
| Door 495 x 595mm<br>Door 570 x 295mm | Cornice 3050mm<br>Square Bullnose 50 x 30mm x 3050mm |
| Door 570 x 395mm                     | Plain Panel 2350 x 650                               |
| Door 570 x 445mm                     | Radius Rail 3050 x 80 x 80mm                         |
| Door 570 x 445mm                     |                                                      |
| Door 570 x 595mm                     | Radius Cap Classic                                   |
| Door 715 x 147mm                     | Radius Cap Square Bullnose<br>T&G Panel 2350 x 650mm |
| Door 715 x 245mm                     | Overmantle Arch Fascia 1800 x 360 x 18               |
| Door 715 x 245mm                     | Overmantle Shelf 1780 x 180mm                        |
| Door 715 x 345mm                     |                                                      |
|                                      | Overmantle Shelf Support Brackets                    |
| Door 715 x 395mm                     | Plinth 3050 x 150mm                                  |
| Door 715 x 445mm                     |                                                      |
| Door 715 x 495mm                     |                                                      |
| Door 715 x 545mm                     |                                                      |
| Door 715 x 595mm                     |                                                      |
|                                      |                                                      |
|                                      |                                                      |
|                                      |                                                      |
|                                      |                                                      |
|                                      |                                                      |
|                                      |                                                      |
|                                      |                                                      |
|                                      |                                                      |
|                                      |                                                      |

Gresham Ivory

U104