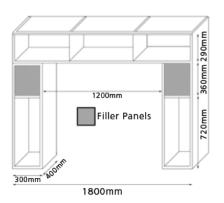

Valid & Issued from 02/08/2023

Vogue Gloss Laquered Kitchen Door White

Vogue Gloss Laquered Kitchen Door 5 Colours

Buckingham Rivington Overmantle

Rivington Super Mai 5 Piece PVC Shaker Kitchen Doors 6 Colours