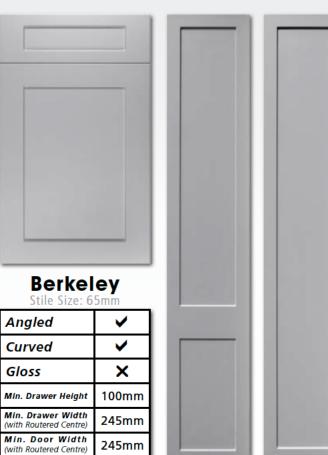

|   |
|    |                           |   |
|    |                           |   |
|    | Avonda<br>Stile Size: 65r |   |
| An | gled                      | × |

| Angled                                      | X     |
|---------------------------------------------|-------|
| Curved                                      | >     |
| Gloss                                       | ×     |
| Min. Drawer Height                          | 140mm |
| Min. Drawer Width<br>(with Routered Centre) | 245mm |
| Min. Door Width<br>(with Routered Centre)   | 245mm |



Bedroom Doors upto 1700mm are 3 Panels, 1701mm and above are 4 Panels.



Х

**X** 100mm

140mm

215mm

Curved

Min. Drawer Height Min. Drawer Width (with Routered Centre)

Min. Door Width (with Routered Centre)

Gloss





For Bedroom Doors with NO Midrails, Order as Belmont



Boston Stile Size: 110mm

| JUIC JIZC. TI                               |       |
|---------------------------------------------|-------|
| Angled                                      | <     |
| Curved                                      | <     |
| Gloss                                       | ×     |
| Min. Drawer Height                          | 100mm |
| Min. Drawer Width<br>(with Routered Centre) | 245mm |
| Min. Door Width<br>(with Routered Centre)   | 245mm |



| Bowla<br>Stile Size: 1                      |