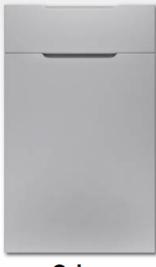

### Boston Vinyl Wrapped Kitchen Door Stile Size:110mm Super Matt: White

Description

This range is Stock Dublin Made to Measure Cookstown

Boston Super Matt White

| Drawer 110 x 595mm Door 895 x 295mm                    |            |
|--------------------------------------------------------|------------|
| Drawer 140 x 295mm Door 895 x 395mm                    |            |
| Drawer 140 x 395mm Door 895 x 445mm                    |            |
| Drawer 140 x 445mm Door 895 x 495mm                    |            |
| Drawer 140 x 495mm Door 895 x 595mm                    |            |
| Drawer 140 x 595mm Door 1060 x 595mm                   |            |
| Drawer 140 x 795mm Door 1245 x 295mm                   |            |
| Drawer 140 x 895mm Door 1245 x 395mm                   |            |
| Drawer 140 x 995mm Door 1245 x 495mm                   |            |
| Drawer 175 x 295mm Door 1245 x 595mm                   |            |
| Drawer 175 x 395mm Frame Door 715 x 395mm              |            |
| Drawer 175 x 445mm Frame Door 715 x 495mm              |            |
| Drawer 175 x 495mm Frame Door 1060 x 495mm             |            |
| Drawer 175 x 595mm ACCESSORIES                         |            |
| Drawer/Door 283 x 495mm 715 x 295 x 295 Curved Door    |            |
| Drawer/Door 283 x 595mm Curved Cornice                 |            |
| Drawer/Door 283 x 795mm Curved Square Bullnose         |            |
| Drawer/Door 283 x 895mm Curved Plinth                  |            |
| Drawer/Door 283 x 995mm Shaker Canopy 800 x 450mm      |            |
| Drawer/Door 355 x 495mm Edging Tape 22mm x 100m        |            |
| Drawer/Door 355 x 595mm Classic Cornice 3050mm         |            |
| Drawer/Door 355 x 795mm Square Bullnose 50 x 30mm x 30 | 50mm       |
| Drawer/Door 355 x 895mm Plain Panel 2350 x 650         |            |
| Drawer/Door 355 x 995mm Plain Panel 910 x 600          |            |
| Diawenboor 555 x 555mm         Plain Panel 780 x 355   |            |
| Door 495 x 595mm         Radius Rail 3050 x 80 x 80mm  |            |
| Door 570 x 295mm Radius Cap Classic                    |            |
| Door 570 x 395mm Radius Cap Square Bullnose            |            |
| Door 570 x 445mm Overmantle Arch Fascia 1800 x 3       | 60 v 19mm* |
| Door 570 x 495mm Overmantle Shelf 1780 x 180mm         |            |
| Door 570 x 595mm Overmantle Shelf Support Bracke       |            |
| Door 715 x 147mm Plinth 3050 x 150mm                   |            |
| Door 715 x 245mm Barrell Pilaster 960 x 30 x 100mm     | ~          |
| Door 715 x 295mm Fluted Pilaster 870 x 18 x 100mm      |            |
| Door 715 x 345mm Bottle Rack 58 X 1200mm               | TI         |
| Door 715 x 345mm                                       |            |
|                                                        |            |
| Door 715 x 445mm                                       |            |
| Door 715 x 495mm                                       |            |
| Door 715 x 545mm                                       |            |
| Door 715 x 595mm                                       |            |
|                                                        |            |
|                                                        |            |
|                                                        |            |
|                                                        |            |
|                                                        |            |
|                                                        |            |
|                                                        |            |
|                                                        |            |