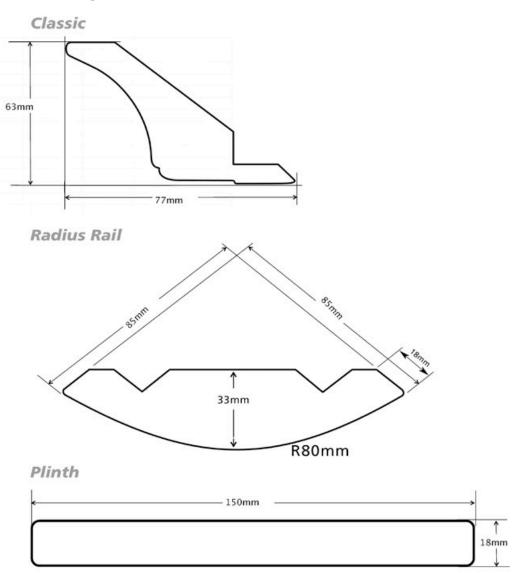

| •              |
| Stone Grey Super Matt   | •                          | •      | •                  | •              |
| Stone Grey Ash Embossed | •                          | •      | •                  | •              |
| Walnut (Light)          | •                          | •      | •                  | •              |
| White Ash Embossed      | •                          | •      | •                  | •              |
| White (Classic Smooth)  | •                          | •      | •                  | •              |
| White Gloss             | •                          | •      |                    | •              |
| White Super Matt        | •                          | •      | •                  | •              |

### **Vinyl Moulding Dimensions**





Special Order Mouldings: Minimum Order quantity - 50 lengths per Profile & Colour

Not all mouldings are available in all colours. Please refer to mouldings guide, see page 40 for availability.

For Internal Use Only

### Angled Door Order Form

| A/C No.  |                                                   |
|----------|---------------------------------------------------|
| Company  |                                                   |
| Name     |                                                   |
| Address  | Delivery                                          |
|          | Address<br>(if different from<br>invoice address) |
| Postcode | Design                                            |
| Tel.     | Colour                                            |
| Mobile   | Order Number