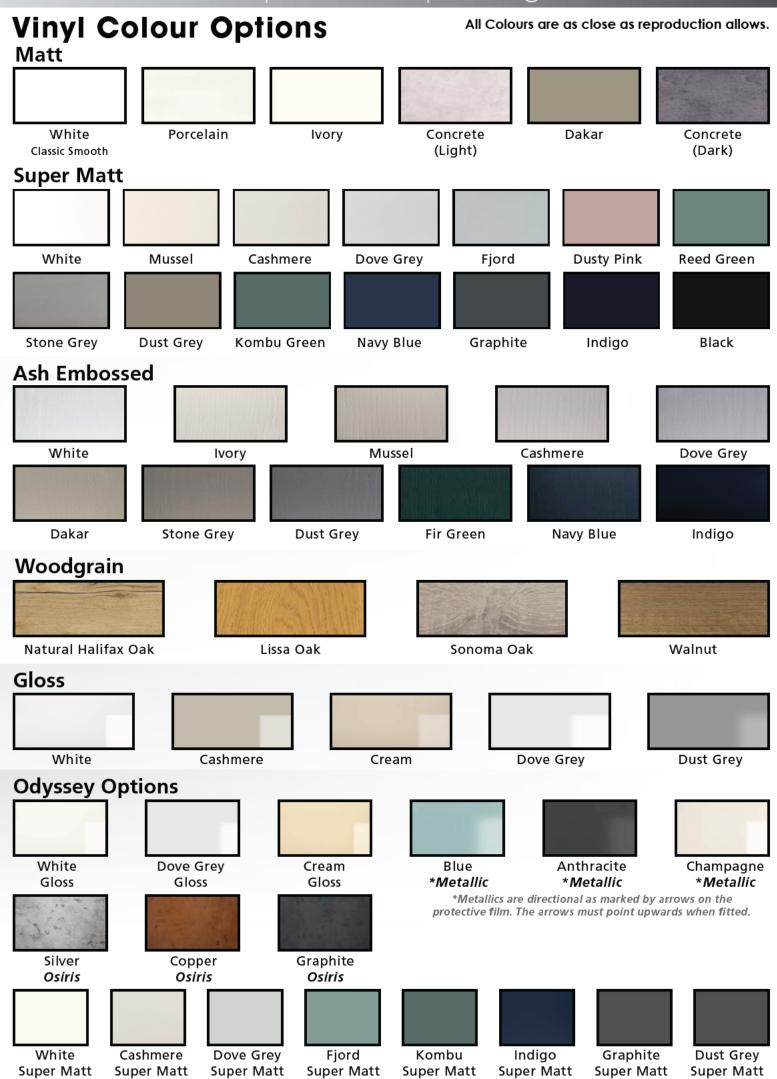

 Recommended MFC Board

 Dove Grey
 Egger
 0708

 KronospanU112
 White
 Egger
 W1000

 All doors & parels are
 18mm

Accessories

Square Bullnose

3660mm

Radius Rail 80mm