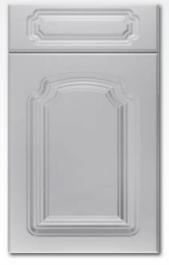

### Boston Vinyl Wrapped Kitchen Door Stile Size:110mm Super Matt: White

Description

This range is Stock Dublin Made to Measure Cookstown

Boston Super Matt White

| Drawer 110 x 595mm Door 895 x 295mm                    |            |
|--------------------------------------------------------|------------|
| Drawer 140 x 295mm Door 895 x 395mm                    |            |
| Drawer 140 x 395mm Door 895 x 445mm                    |            |
| Drawer 140 x 445mm Door 895 x 495mm                    |            |
| Drawer 140 x 495mm Door 895 x 595mm                    |            |
| Drawer 140 x 595mm Door 1060 x 595mm                   |            |
| Drawer 140 x 795mm Door 1245 x 295mm                   |            |
| Drawer 140 x 895mm Door 1245 x 395mm                   |            |
| Drawer 140 x 995mm Door 1245 x 495mm                   |            |
| Drawer 175 x 295mm Door 1245 x 595mm                   |            |
| Drawer 175 x 395mm Frame Door 715 x 395mm              |            |
| Drawer 175 x 445mm Frame Door 715 x 495mm              |            |
| Drawer 175 x 495mm Frame Door 1060 x 495mm             |            |
| Drawer 175 x 595mm ACCESSORIES                         |            |
| Drawer/Door 283 x 495mm 715 x 295 x 295 Curved Door    |            |
| Drawer/Door 283 x 595mm Curved Cornice                 |            |
| Drawer/Door 283 x 795mm Curved Square Bullnose         |            |
| Drawer/Door 283 x 895mm Curved Plinth                  |            |
| Drawer/Door 283 x 995mm Shaker Canopy 800 x 450mm      |            |
| Drawer/Door 355 x 495mm Edging Tape 22mm x 100m        |            |
| Drawer/Door 355 x 595mm Classic Cornice 3050mm         |            |
| Drawer/Door 355 x 795mm Square Bullnose 50 x 30mm x 30 | 50mm       |
| Drawer/Door 355 x 895mm Plain Panel 2350 x 650         |            |
| Drawer/Door 355 x 995mm Plain Panel 910 x 600          |            |
| Diawenboor 555 x 555mm         Plain Panel 780 x 355   |            |
| Door 495 x 595mm         Radius Rail 3050 x 80 x 80mm  |            |
| Door 570 x 295mm Radius Cap Classic                    |            |
| Door 570 x 395mm Radius Cap Square Bullnose            |            |
| Door 570 x 445mm Overmantle Arch Fascia 1800 x 3       | 60 v 19mm* |
| Door 570 x 495mm Overmantle Shelf 1780 x 180mm         |            |
| Door 570 x 595mm Overmantle Shelf Support Bracke       |            |
| Door 715 x 147mm Plinth 3050 x 150mm                   |            |
| Door 715 x 245mm Barrell Pilaster 960 x 30 x 100mm     | ~          |
| Door 715 x 295mm Fluted Pilaster 870 x 18 x 100mm      |            |
| Door 715 x 345mm Bottle Rack 58 X 1200mm               | TI         |
| Door 715 x 345mm                                       |            |
|                                                        |            |
| Door 715 x 445mm                                       |            |
| Door 715 x 495mm                                       |            |
| Door 715 x 545mm                                       |            |
| Door 715 x 595mm                                       |            |
|                                                        |            |
|                                                        |            |
|                                                        |            |
|                                                        |            |
|                                                        |            |
|                                                        |            |
|                                                        |            |
|                                                        |            |