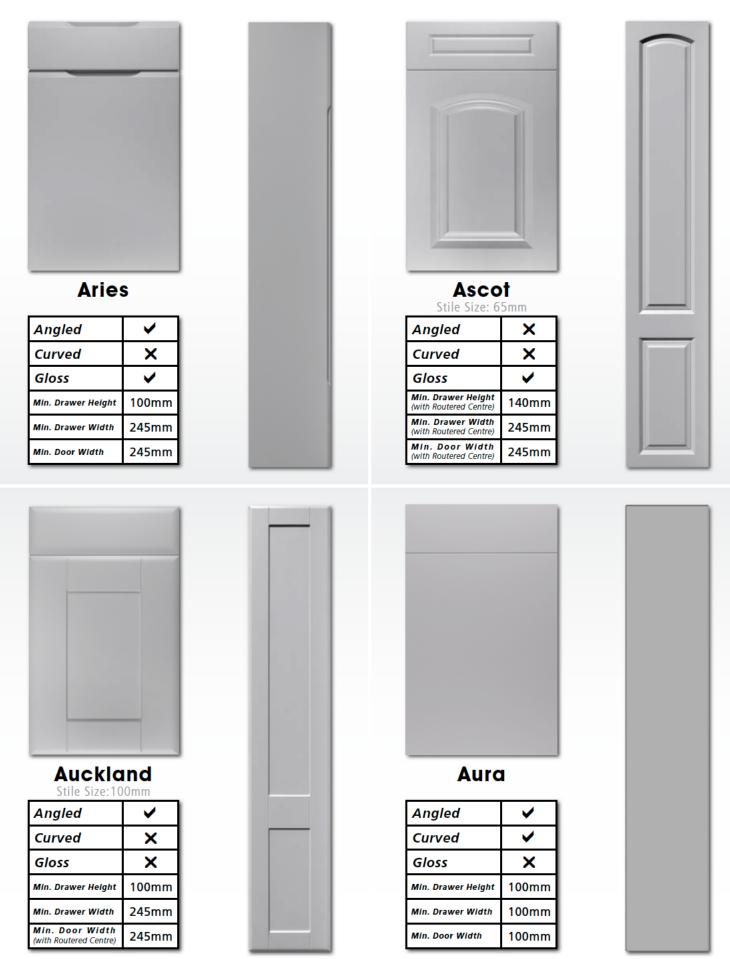

bated for a rubber beading which is available to buy at £80 per 350 metre roll.

We can supply all frames pre-glazed with Clear acrylic.

To calculate the price, add the appropriate percentage or surcharge to the cost of the frame door:

| Georgian Frame                   | + 40%   |
|----------------------------------|---------|
| Porthole (Bedroom) Feature Door  | +£15.00 |
| Accent (Bedroom) Feature Door    | +£15.00 |
| Five Hole Frame Door             | + 60%   |
| Full Frame Door                  | + 60%   |
| Frame Door                       | + 40%   |
| Rectangle (Bedroom) Feature Door | +£15.00 |

We cannot supply glass or mirror in any door, only Clear acrylic.

tradekitchensrobesdirect.ie | Tel: 086-1452711 | email: info@tradekitchensrobesdirect.ie

### **Door Specification**



Aura is only produced in Super Matt & Concrete Vinyls

|    |                           | _ |
|----|---------------------------|---|
|    |                           |   |
|    |                           |   |
|    |                           |   |
|    |                           |   |
|    | Avonda<br>Stile Size: 65r |   |
| An | gled                      | × |

| Angled                                      | X     |
|---------------------------------------------|-------|
| Curved                                      | >     |
| Gloss                                       | ×     |
| Min. Drawer Height                          | 140mm |
| Min. Drawer Width<br>(with Routered Centre) | 245mm |
| Min. Door Width<br>(with Routered Centre)   | 245mm |



Bedroom Doors upto 1700mm are 3 Pan