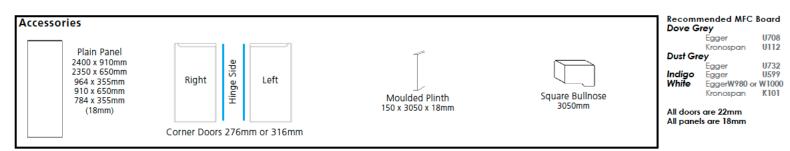

 Recommended MFC Board

 Dove Grey
 Egger
 0708

 KronospanU112
 White
 Egger
 W1000

 All doors & parels are
 18mm

Accessories

Square Bullnose

3660mm

Radius Rail 80mm

### Alabaster Gloss, Cashmere Gloss, Dove Grey Gloss, Dust Grey Gloss, Indigo, White Gloss

| UNO                                                                                                                                                                                                                                                                                                                                                                                                                                                                                                                                                                                                                                                                                                 | Description                                            | Description                                                                                                             |
|-----------------------------------------------------------------------------------------------------------------------------------------------------------------------------------------------------------------------------------------------------------------------------------------------------------------------------------------------------------------------------------------------------------------------------------------------------------------------------------------------------------------------------------------------------------------------------------------------------------------------------------------------------------------------------------------------------|--------------------------------------------------------|-------------------------------------------------------------------------------------------------------------------------|
| Cookstown                                                                                                                                                                                                                                                                                                                                                                                                                                                                                                                                                                                                                                                                                           | Drawer 110 x 597mm Blank                               | Door 715 x 347mm                                                                                                        |
|                                                                                                                                                                                                                                                                                                                                                                                                                                                                                                                                                                                                                                                                                                     | Drawer 140 x 297mm                                     | Door 715 x 397mm                                                                                                        |
| Day Lead)                                                                                                                                                                                                                                                                                                                                                                                                                                                                                                                                                                                                                                                                                           | Drawer 140 x 397mm                                     | Door 715 x 447mm                                                                                                        |
| ay Le                                                                                                                                                                                                                                                                                                                                                                                                                                                                                                                                                                                                                                                                                               | Drawer 140 x 447mm                                     | Door 715 x 497mm                                                                                                        |
| 7 D                                                                                                                                                                                                                                                                                                                                                                                                                                                                                                                                                                                                                                                                                                 | Drawer 140 x 497mm                                     | Door 715 x 547mm                                                                                                        |
| Larissa                                                                                                                                                                                                                                                                                                                                                                                                                                                                                                                                                                                                                                                                                             | Drawer 140 x 597mm                                     | Door 715 x 597mm                                                                                                        |
| Alabaster Gloss                                                                                                                                                                                                                                                                                                                                                                                                                                                                                                                                                                                                                                                                                     | Drawer 140 x 797mm                                     | Door 895 x 297mm                                                                                                        |
| UMO                                                                                                                                                                                                                                                                                                                                                                                                                                                                                                                                                                                                                                                                                                 | Drawer 140 x 897mm                                     | Door 895 x 397mm                                                                                                        |
| Cookstown                                                                                                                                                                                                                                                                                                                                                                                                                                                                                                                                                                                                                                                                                           | Drawer 140 x 997mm                                     | Door 895 x 447mm                                                                                                        |
| Contraction of the second s                                                                                                                                                                                                                                                                                                                                                                                                                                                                                                                                                                                     | Drawer 175 x 397mm                                     | Door 895 x 497mm                                                                                                        |
| Day Lead)                                                                                                                                                                                                                                                                                                                                                                                                                                                                                                                                                                                                                                                                                           | Drawer 175 x 497mm                                     | Door 895 x 597mm                                                                                                        |
| y Le                                                                                                                                                                                                                                                                                                                                                                                                                                                                                                                                                                                                                                                                                                | Drawer 175 x 597mm                                     | Door 980 x 597mm                                                                                                        |
|                                                                                                                                                                                                                                                                                                                                                                                                                                                                                                                                                                                                                                                                                                     | Door 283 x 497mm                                       | Door 1245 x 297mm                                                                                                       |
| Larissa                                                                                                                                                                                                                                                                                                                                                                                                                                                                                                                                                                                                                                                                                             | Door 283 x 597mm                                       | Door 1245 x 397mm                                                                                                       |
| Cashmere Gloss                                                                                                                                                                                                                                                                                                                                                                                                                                                                                                                                                                                                                                                                                      | Door 283 x 797mm                                       | Door 1245 x 497mm                                                                                                       |
| Casimiere Oloss                                                                                                                                                                                                                                                                                                                                                                                                                                                                                                                                                                                                                                                                                     | Door 283 x 897mm                                       | Door 1245 x 597mm                                                                                                       |
|                                                                                                                                                                                                                                                                                                                                                                                                                                                                                                                                                                                                                                                                                                     | Door 283 x 997mm                                       | Door 1965 x 597mm                                                                                                       |
|                                                                                                                                                                                                                                                                                                                                                                                                                                                                                                                                                                                                                                                                                                     | Door 355 x 497mm                                       | Frame Door 355 x 897mm                                                                                                  |
|                                                                                                                                                                                                                                                                                                                                                                                                                                                                                                                                                                                                                                                                                                     | Door 355 x 497mm Blank Panel                           | Frame Door 715 x 497mm                                                                                                  |
|                                                                                                                                                                                                                                                                                                                                                                                                                                                                                                                                                                                                                                                                                                     | Door 355 x 597mm                                       | Door 715 x 293mm Left & Right *                                                                                         |
|                                                                                                                                                                                                                                                                                                                                                                                                                                                                                                                                                                                                                                                                                                     | Door 355 x 597mm Blank Panel                           | Door 715 x 350mm Left & Right *                                                                                         |
|                                                                                                                                                                                                                                                                                                                                                                                                                                                                                                                                                                                                                                                                                                     | Door 355 x 797mm                                       | Door 715 x 372mm Left & Right *                                                                                         |
| Larissa                                                                                                                                                                                                                                                                                                                                                                                                                                                                                                                                                                                                                                                                                             | Door 355 x 797mm Blank Panel                           | Door 895 x 293mm Left & Right *                                                                                         |
| Dove Grey Gloss                                                                                                                                                                                                                                                                                                                                                                                                                                                                                                                                                                                                                                                                                     | Door 355 x 897mm                                       | Door 895 x 316mm Left & Right *                                                                                         |
|                                                                                                                                                                                                                                                                                                                                                                                                                                                                                                                                                                                                                                                                                                     | Door 355 x 897mm Blank Panel                           | ACCESSORIES                                                                                                             |
|                                                                                                                                                                                                                                                                                                                                                                                                                                                                                                                                                                                                                                                                                                     | Door 355 x 997mm                                       | Curved Door 715 Wall/Base External                                                                                      |
|                                                                                                                                                                                                                                                                                                                                                                                                                                                                                                                                                                                                                                                                                                     | Door 355 x 997mm Blank Panel                           | Curved Square Bullnose External                                                                                         |
|                                                                                                                                                                                                                                                                                                                                                                                                                                                                                                                                                                                                                                                                                                     | Door 450 x 597mm                                       | Curved Plinth                                                                                                           |
|                                                                                                                                                                                                                                                                                                                                                                                                                                                                                                                                                                                                                                                                                                     | Door 495 x 597mm                                       | Square Bullnose 3050 x 50 x 30 mm                                                                                       |
|                                                                                                                                                                                                                                                                                                                                                                                                                                                                                                                                                                                                                                                                                                     | Door 570 x 297mm                                       | Plinth 3050 x 150 x 18 mm                                                                                               |
| Larissa                                                                                                                                                                                                                                                                                                                                                                                                                                                                                                                                                                                                                                                                                             | Door 570 x 397mm                                       | Panel 780 x 355 x 18mm                                                                                                  |
| Dust Grey Gloss                                                                                                                                                                                                                                                                                                                                                                                                                                                                                                                                                                                                                                                                                     | Door 570 x 447mm                                       | Panel 910 x 650 x 18mm                                                                                                  |
| and the second se | Door 570 x 497mm                                       | Panel 964 x 355 x 18mm                                                                                                  |
| ad)                                                                                                                                                                                                                                                                                                                                                                                                                                                                                                                                                                                                                                                                                                 | Door 570 x 597mm                                       | Panel 2350 x 650 x 18mm                                                                                                 |
| Lea                                                                                                                                                                                                                                                                                                                                                                                                                                                                                                                                                                                                                                                                                                 | Door 645 x 597mm<br>Door 715 x 147mm                   | Breakfast Bar Panel 2400 x 910 x 18mm                                                                                   |
| Day                                                                                                                                                                                                                                                                                                                                                                                                                                                                                                                                                                                                                                                                                                 |                                                        | External Corner Post 715 x 60 x 60mm<br>External Corner Post 900 x 60 x 60mm                                            |
| () [                                                                                                                                                                                                                                                                                                                                                                                                                                                                                                                                                                                                                                                                                                | Door 715 x 257mm                                       |                                                                                                                         |
|                                                                                                                                                                                                                                                                                                                                                                                                                                                                                                                                                                                                                                                                                                     | Door 715 x 297mm                                       | Internal Corner Post 715 x 60 x 60mm                                                                                    |
| Larissa                                                                                                                                                                                                                                                                                                                                                                                                                                                                                                                                                                                                                                                                                             | Door 715 x 276mm Left                                  | Internal Corner Post 900 x 60 x 60mm                                                                                    |
| Indigo Gloss                                                                                                                                                                                                                                                                                                                                                                                                                                                                                                                                                                                                                                                                                        | Door 715 x 276mm Right Door 715 x 316mm Left           | Radius Cap<br>Radius Rail                                                                                               |
| -                                                                                                                                                                                                                                                                                                                                                                                                                                                                                                                                                                                                                                                                                                   |                                                        |                                                                                                                         |
|                                                                                                                                                                                                                                                                                                                                                                                                                                                                                                                                                                                                                                                                                                     | Door 715 x 316mm Right                                 | Alabaster Gloss Edging Tape 22mm x 100M *Cookstown Only                                                                 |
|                                                                                                                                                                                                                                                                                                                                                                                                                                                                                                                                                                                                                                                                                                     | Doors are left and right hand according to h           | inge side as diagram and are always considered as base for<br>d upside down for wall it will become opposite hand side. |
|                                                                                                                                                                                                                                                                                                                                                                                                                                                                                                                                                                                                                                                                                                     |                                                        |                                                                                                                         |
|                                                                                                                                                                                                                                                                                                                                                                                                                                                                                                                                                                                                                                                                                                     | Only use A Microfibre Glass Anti-Scratch Cloth when Cl | eaning High Closs Doors and Papels                                                                                      |
|                                                                                                                                                                                                                                                                                                                                                                                                                                                                                                                                                                                                                                                                                                     | See page 48 for Technical Specifications.              | caning ringir cross boors and railers.                                                                                  |
| Larissa<br>White Gloss                                                                                                                                                                                                                                                                                                                                                                                                                                                                                                                                                                                                                                                                              |                                                        |                                                                                                                         |
| ecommended MFC Board                                                                                                                                                                                                                                                                                                                                                                                                                                                                                                                                                                                                                                                                                | Accessories                                            |                                                                                                                         |
| Labaster<br>Egger U104                                                                                                                                                                                                                                                                                                                                                                                                                                                                                                                                                                                                                                                                              |                                                        |                                                                                                                         |
| Kronospan U514<br>Cashmere                                                                                                                                                                                                                                                                                                                                                                                                                                                                                                                                                                                                                                                                          | Plain Panel                                            | Ť                                                                                                                       |
| Egger U702<br>Kronospan 5981BS                                                                                                                                                                                                                                                                                                                                                                                                                                                                                                                                                                                                                                                                      | 2400 x 910mm<br>2350 x 650mm Picht 5                   |                                                                                                                         |
| Egger U708                                                                                                                                                                                                                                                                                                                                                                                                                                                                                                                                                                                                                                                                                          | 964 x 355mm Right 9<br>910 x 650mm                     |                                                                                                                         |
| Kronospan U112<br>Just Grey                                                                                                                                                                                                                                                                                                                                                                                                                                                                                                                                                                                                                                                                         |                                                        | Moulded Plinth Square Bullnose<br>150 x 3050 x 18mm 3050mm                                                              |
| Egger U732<br>Indigo Egger U599                                                                                                                                                                                                                                                                                                                                                                                                                                                                                                                                                                                                                                                                     | (18mm)                                                 |                                                                                                                         |
| Vhife EggerW980 or W1000<br>Kronospan K101                                                                                                                                                                                                                                                                                                                                                                                                                                                                                                                                                                                                                                                          | Corner Doors 276mm or 316mm                            | 1                                                                                                                       |
| All doors are 22mm<br>All panels are 18mm                                                                                                                                                                                                                                                                                                                                                                                                                                                                                                                                                                                                                                                           | 10                                                     |                                                                                                                         |

Doors are left and right hand according to hinge side as diagram and are always considered as base for ease of ordering purposes. If door is turned upside down for wall it will become opposite hand side.